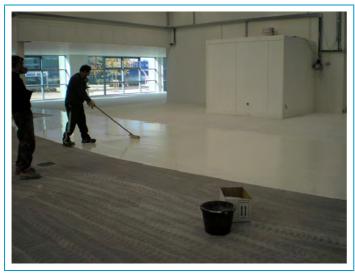

Installation of Stontec 4mm mortar base, an extremely hard, durable material which exhibits excellent abrasion, wear, chemical and impact resistance

Epoxy undercoat and vinyl flakes are applied to the Stonclad 4mm mortar to enhance aesthetics, protection and slip resistance.